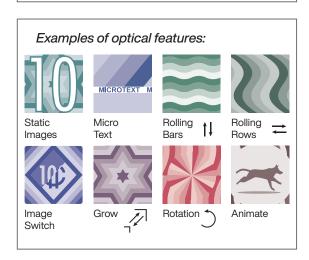

Anima™ is at the forefront of lenticular micro-optical innovation. A large library of moving effects (of which some can be combined) complements the library of colours and thread width to create countless different threads. Our philosophy is to then combine them with customized designs of your choice, in order to create very unique, stunning and crisp Anima™ threads for your banknote series, and endlessly do so for all of our customers.

## Anima™ thread colours and effects

With its crisp and clear dynamic features and artwork, Anima™ allows instant recognition and authentication of a banknote. Thanks to its complexity of production, it is also extremely difficult to counterfeit.