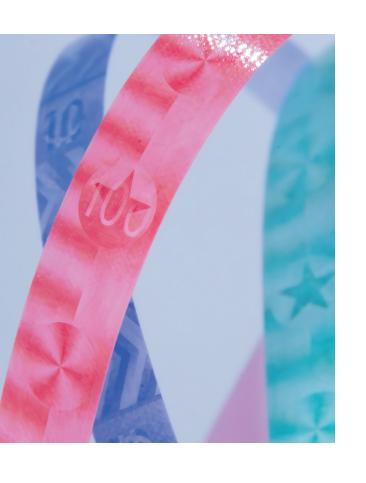

# Anima<sup>TM</sup> micro-lenses security thread.

## What is Anima™ thread?

Anima<sup>™</sup> is a lenticular based micro-optical thread that offers instant recognition through various dynamic features with tailor made customer designs.

## Anima™ thread colours and effects

With its crisp and clear dynamic features and artwork, Anima™ allows instant recognition and authentication of a banknote. Thanks to its complexity of production, it is also extremely difficult to counterfeit.