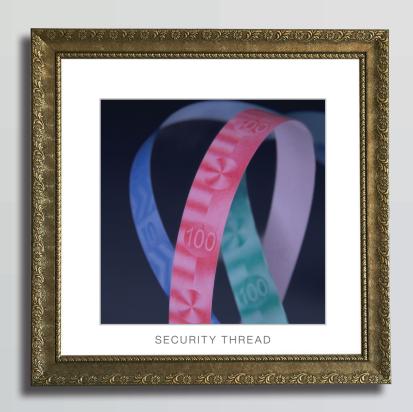

# Anima<sup>TM</sup> micro-lenses security thread.

## What is Anima™ thread?

Anima<sup>™</sup> is a lenticular based micro-optical thread that offers instant recognition through various dynamic features with tailor made customer designs.

## Anima™ thread colours and effects

With its crisp and clear dynamic features and artwork, Anima™ allows instant recognition and authentication of a banknote. Thanks to its complexity of production, it is also extremely difficult to counterfeit.