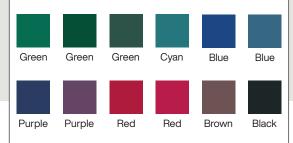

# Available colours:

Anima $^{\text{\tiny M}}$  is available from 3 mm up to 6 mm widths.

Anima™ - Did you know?

1 second!

This is the time available for a user to determine whether a banknote is genuine or counterfeit. Therefore, it is essential to incorporate security features into banknotes that can be authenticated swiftly without the need for any extra tools.