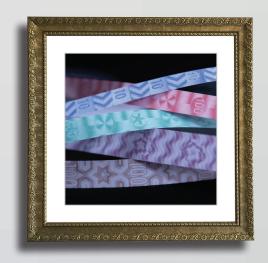

# Anima<sup>TM</sup> micro-lenses security thread.

## What is Anima™ thread?

Anima<sup>™</sup> is a lenticular based micro-optical thread that offers instant recognition through various dynamic features with tailor made customer designs.