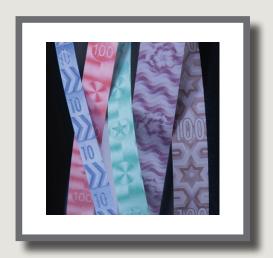

## Anima™ thread colours and effects

With its crisp and clear dynamic features and artwork, Anima™ allows instant recognition and authentication of a banknote. Thanks to its complexity of production, it is also extremely difficult to counterfeit.

# Available colours:

Anima $^{\text{\tiny M}}$  is available from 3 mm up to 6 mm widths.

Anima™ - Did you know?

1 second!

This is the time available for a user to determine whether a banknote is genuine or counterfeit. Therefore, it is essential to incorporate security features into banknotes that can be authenticated swiftly without the need for any extra tools.